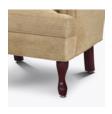

Wingback Style

The wingback style creates a sense of privacy and security for the user.

Optional Leg Style

Choose from 2 optional leg styles – Queen Anne or Chippendale.