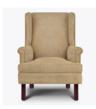

## fireside

The Fireside Collection of classic, fully upholstered lounge chairs, love seats, benches and sofas are timeless in their appeal. Like the heirloom furniture of yesteryear, this cozy collection is home-like and comfortable. Perfect for common areas, lobbies, resident and guest room seating. The lounge chair, love seat and sofa in this collection are available in petite and regular sizes.

Model: 1052 30W 31.5D 41.5H 19.5SW 19SD 19SH 24AH

Wingback Style

The wingback style creates a sense of privacy and security for the user.

Optional Leg Style

Choose from 2 optional leg styles – Queen Anne or Chippendale.