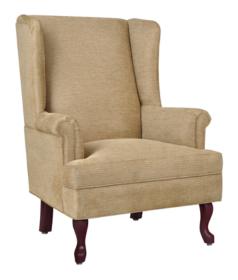

## fireside

The Fireside Collection of classic, fully upholstered lounge chairs, love seats, benches and sofas are timeless in their appeal. Like the heirloom furniture of yesteryear, this cozy collection is home-like and comfortable. Perfect for common areas, lobbies, resident and guest room seating. The lounge chair, love seat and sofa in this collection are available in petite and regular sizes.

Wingback Style

The wingback style creates a sense of privacy and security for the user.

Optional Leg Style

Choose from 2 optional leg styles – Queen Anne or Chippendale.