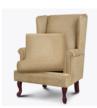

## fireside

The Fireside Collection of classic, fully upholstered lounge chairs, love seats, benches and sofas are timeless in their appeal. Like the heirloom furniture of yesteryear, this cozy collection is home-like and comfortable. Perfect for common areas, lobbies, resident and guest room seating. The lounge chair, love seat and sofa in this collection are available in petite and regular sizes.

Model: 1052 30W 31.5D 41.5H 19.5SW 19SD 19SH 24AH

Wingback Style

The wingback style creates a sense of privacy and security for the user.

Optional Leg Style

Choose from 2 optional leg styles – Queen Anne or Chippendale.