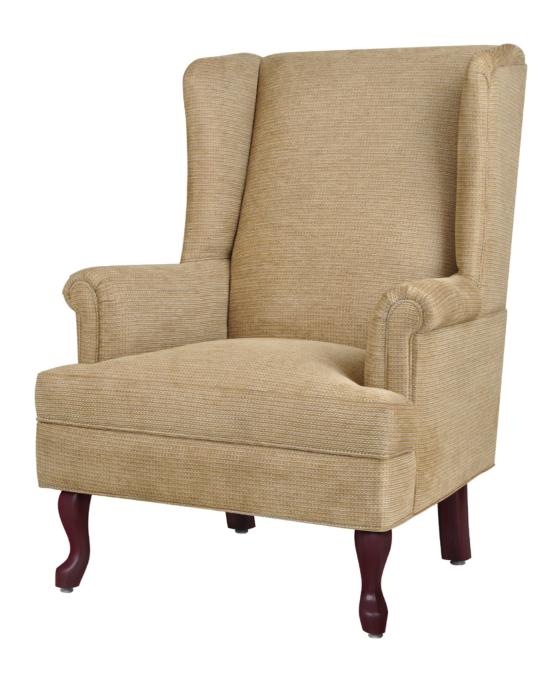

## fireside

The Fireside Collection of classic, fully upholstered lounge chairs, love seats, benches and sofas are timeless in their appeal. Like the heirloom furniture of yesteryear, this cozy collection is home-like and comfortable. Perfect for common areas, lobbies, resident and guest room seating. The lounge chair, love seat and sofa in this collection are available in petite and regular sizes.

Model: 1052 30W 31.5D 41.5H 19.5SW 19SD 19SH 24AH

Wingback Style

The wingback style creates a sense of privacy and security for the user.

Optional Leg Style

Choose from 2 optional leg styles – Queen Anne or Chippendale.